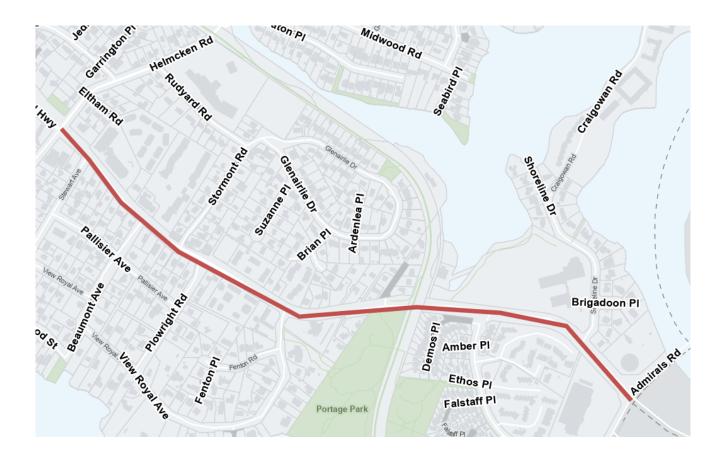

## ISLAND HIGHWAY Between HELMCKEN RD and ADMIRALS RD

Please be advised that the Town of View Royal will be completing catch basin cleaning along Island Highway beginning at Helmcken Road and ending at Admirals Road on May 17<sup>th</sup>, 2023. Traffic will be affected between 7:00am and 3:00pm on this day.